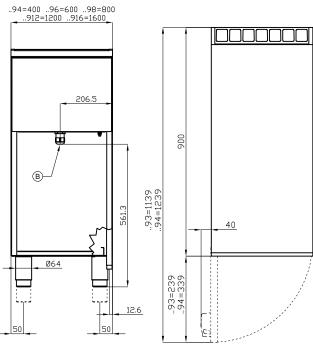

### **INDUCTION BOILING UNIT**

| Α | Data plate | В | Electrical connection |  |
|---|------------|---|-----------------------|--|
|   |            |   |                       |  |

MODEL: PCI-94ET

**DIMENSIONS:** cm. 40x 90x 90h

**ELECTRIC POWER:** 10 kW **VOLTAGE:** 400V~3 FREQUENCY: 50/60 Hz

57 kg: m³: 0.463

430x970x1110 mm: