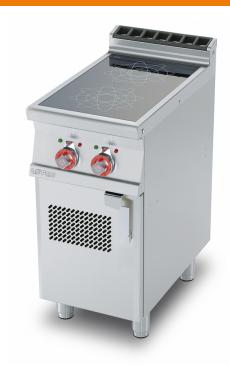

## PCI-94ET

90

#### **INDUCTION BOILING UNIT**

Three-phase induction cooking - 2 zones glass cm.35x77 (included 1 Head end filler strip mod.TPA-9)

Construction - Fabricated using CrNi 18/10 AISI 304 grade Stainless Steel Scotch-Brite Satin polish Finish, incorporating 2mm thick worktop, rounded edges, chromed details and rear splash back. Knobs with waterproof grades IPX5. Model - Professional Induction cooking or Wok Hob on cabinet. Ceramic glass top with high output cooking areas, heats only the content of the pan with magnetic steel base. Standard or digital control offers accurate adjustment for delicate to high cooking temperatures. Wok hob suitable for use with steel concave pan. Maintenance - All serviceable parts are accessible by the easy removal of front control panel. Fittings - Appliance is supplied with adjustable feet.