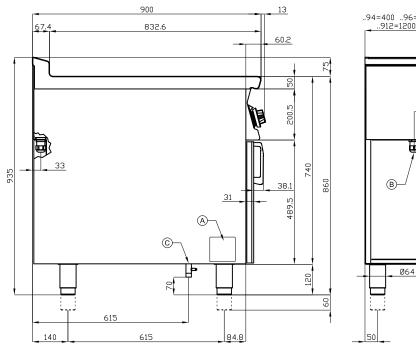

### **INDUCTION BOILING UNIT**

| Α | Data plate | В | Electrical connection |  |
|---|------------|---|-----------------------|--|
|   |            |   |                       |  |

MODEL: PCI-94ET

**DIMENSIONS:** cm. 40x 90x 90h

**ELECTRIC POWER:** 10 kW **VOLTAGE:** 400V~3 FREQUENCY: 50/60 Hz

57 kg: m³: 0.463

430x970x1110 mm: